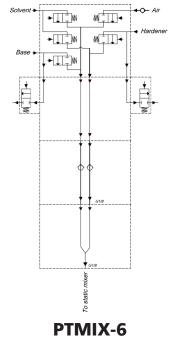

#### PTMIX-3

- 1 resin input
- 1 hardener input
- 1 solvent on both channels
- 1 air on resin
- 1 dump on resin

= PTMIX-3 with 2 separate solvent inputs

PTMIX-4

= PTMIX-1 with 2 separate solvent inputs

POMTAVA S.A., Nonceruz 2 CH-2732 Reconvilier Tel. ++41 (0)32 481 15 14 / Fax. ++41 (0)32 481 48 18 / www.pomtava.com / info@pomtava.com