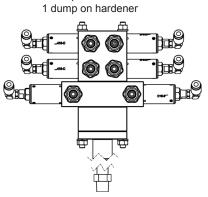

#### PTMIX-2

- 1 resin input
- 1 hardener input
- 1 solvent on both channels 1 air on resin
- 1 dump on resin