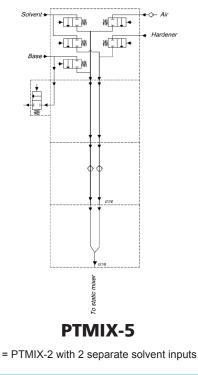

#### PTMIX-3

- 1 resin input
- 1 hardener input
- 1 solvent on both channels
- 1 air on resin
- 1 dump on resin

= PTMIX-3 with 2 separate solvent inputs

PTMIX-4

= PTMIX-1 with 2 separate solvent inputs

POMTAVA S.A., Nonceruz 2 CH-2732 Reconvilier Tel. ++41 (0)32 481 15 14 / Fax. ++41 (0)32 481 48 18 / www.pomtava.com / info@pomtava.com