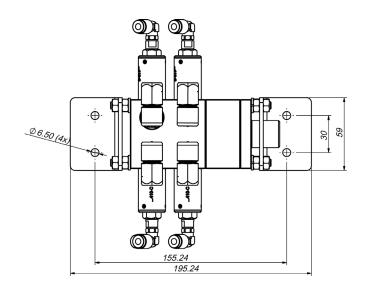

#### **Dimensions PTMIX-1 (mm)**

**POMTAVA S.A.**, Nonceruz 2 CH-2732 Reconvilier Tel. ++41 (0)32 481 15 14 / Fax. ++41 (0)32 481 48 18 / www.pomtava.com / info@pomtava.com

Version 1.00 All rights reserved  $\ensuremath{\textcircled{O}}$  2014 POMTAVA S.A.