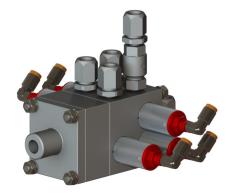

#### **General overview**

PTMIX combines a compact design and a very good efficiency. It is made in stainless steel, long lasting and very well flushable. Each component input is controlled by a pneumatic valve and enters in the block in separate channels. Union of the 2 components is done after special designed non return valves, so any contamination is avoided. PTMIX is available in different configurations : without dump valve, with dump valves on 1 or both components. Each version is moreover available with 1 flushing medium input for both sides or 2 separate flushing medium inputs.

#### PTMIX-2

- 1 resin input
- 1 hardener input
- 1 solvent on both channels 1 air on resin
- 1 dump on resin

#### PTMIX-3

- 1 resin input
- 1 hardener input
- 1 solvent on both channels
- 1 air on resin
- 1 dump on resin

= PTMIX-3 with 2 separate solvent inputs

PTMIX-4

= PTMIX-1 with 2 separate solvent inputs

POMTAVA S.A., Nonceruz 2 CH-2732 Reconvilier Tel. ++41 (0)32 481 15 14 / Fax. ++41 (0)32 481 48 18 / www.pomtava.com / info@pomtava.com